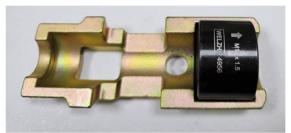

#### Instructions

- The arrow indicate direction where the pulling tool must be inserted, otherwise the thread will be damaged.

- To assemble insert the adaptor as shown on the picture.

- There are two plates:
- Plate A with a thread
- Plate B without a thread

After fitting the incjetor, insert the screw bolt to the hole on plate B (without thread).
Do not insert into the hole in plate A otherwise it will damage the thread.

- At this stage the injector can be pulled.