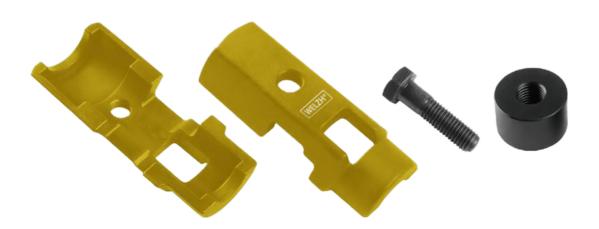

#### Instructions

- The arrow indicate direction where the pulling tool must be inserted, otherwise the thread will be damaged.

- To assemble insert the adaptor as shown on the picture.

- There are two plates:
- Plate A with a thread
- Plate B without a thread

After fitting the incjetor, insert the screw bolt to the hole on plate B (without thread).
Do not insert into the hole in plate A otherwise it will damage the thread.

- At this stage the injector can be pulled.