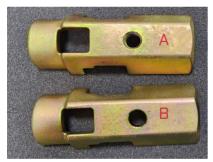

#### Instructions

- The arrow indicate direction where the pulling tool must be inserted, otherwise the thread will be damaged.

- To assemble insert the adaptor as shown on the picture.

- There are two plates:
- Plate A with a thread
- Plate B without a thread

After fitting the incjetor, insert the screw bolt to the hole on plate B (without thread).
Do not insert into the hole in plate A otherwise it will damage the thread.

- At this stage the injector can be pulled.