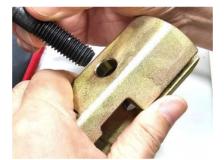

#### Instructions

- The arrow indicate direction where the pulling tool must be inserted, otherwise the thread will be damaged.

- To assemble insert the adaptor as shown on the picture.

- There are two plates:
- Plate A with a thread
- Plate B without a thread

After fitting the incjetor, insert the screw bolt to the hole on plate B (without thread).
Do not insert into the hole in plate A otherwise it will damage the thread.

- At this stage the injector can be pulled.