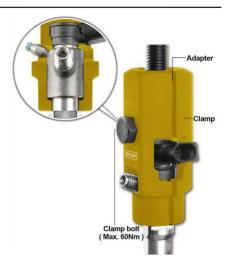

#### Information

- The Welzh Injector adaptor is specially designed to be used with Welzh Vibration Mate (4589-WW) for removing Ford EcoBlue diesel injectors in one piece.

- Previously, the EcoBlue injectors could only be removed if the fuel return connection and Piezo head were removed by breaking them off; rendering the injector unusable. This kit allows these injectors to be pulled out without needing to break the injector first.

- It extracts diesel injectors in one piece; allowing them to be refitted.