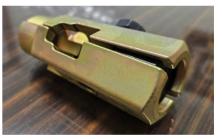

#### Information

- The Welzh Injector adaptor is specially designed to be used with Welzh Vibration Mate (4589-WW) for removing Ford EcoBlue diesel injectors in one piece.

- Previously, the EcoBlue injectors could only be removed if the fuel return connection and Piezo head were removed by breaking them off; rendering the injector unusable. This kit allows these injectors to be pulled out without needing to break the injector first.

- It extracts diesel injectors in one piece; allowing them to be refitted.