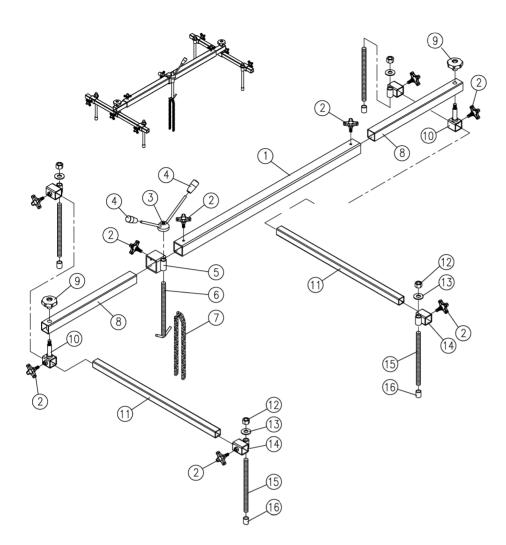

| ltem<br>No. | Description            | Quantity |
|-------------|------------------------|----------|
| 1           | Square tube (Longest). | 1        |
| 2           | Knob (Small).          | 9        |
| 3           | Adjustment nut.        | 1        |
| 4           | Knob.                  | 2        |
| 5           | Joint (Big).           | 1        |
| 6           | Hook (Attached screw). | 1        |
| 7           | Chain.                 | 1        |
| 8           | Square tube (Short).   | 2        |

| ltem<br>No. | Description             | Quantity |
|-------------|-------------------------|----------|
| 9           | Knob (Big).             | 2        |
| 10          | Joint (Attached screw). | 2        |
| 11          | Square tube (Middle).   | 2        |
| 12          | Nut (M14).              | 4        |
| 13          | Washer (M14).           | 4        |
| 14          | Joint (Small).          | 4        |
| 15          | Adjustment screw.       | 4        |
| 16          | Protection cover.       | 4        |