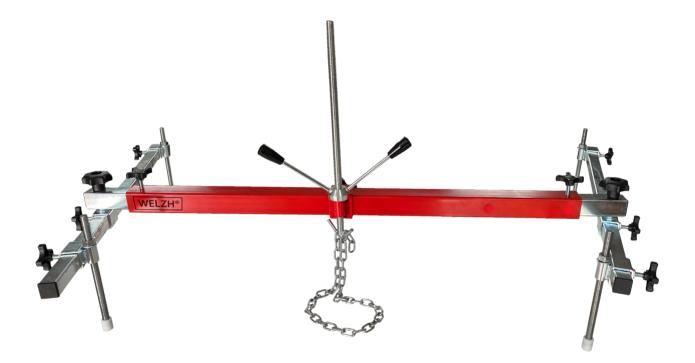

## Universal Extendable Engine Support

Information

- Specially designed to support position engines during maintenance operations i.e. replacement of anti-vibration mountings and certain body panels, removal of gearboxes and transmissions.
- Maximum 500 Kg.
- 4 feet support system.
- Adjustable height and width via screw-hook mechanism for perfect stability.
- Includes chain.
- Plastic anti-slip feet for damage free procedure.

## Description

- Maximum 500 Kg.

- 4 feet support system.

- Chain provides extra security and stability for fixing the engine.

- Ideal for small, highly inclined engine compartments.

- Specially designed to assist in easing the engine being lifted while it is

positioned on the car's front axle (also for cars with plastic wheel arch). - Adjustable height and width to fit all directions for perfect stability as

well as avoiding the danger of overturning.

- Supporting feet adjustable directions, height, inclination, position, and width.

-Plastic anti-slip feet for damage free procedure.