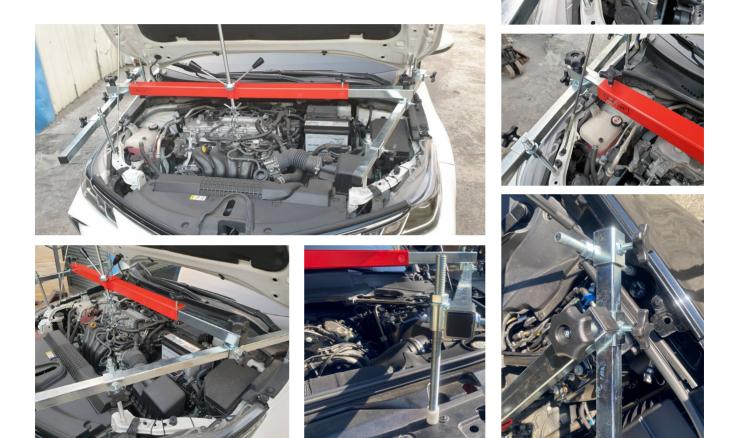

## Universal Extendable Engine Support

Information

- Specially designed to support position engines during maintenance operations i.e. replacement of anti-vibration mountings and certain body panels, removal of gearboxes and transmissions.
- Maximum 500 Kg.
- 4 feet support system.
- Adjustable height and width via screw-hook mechanism for perfect stability.
- Includes chain.
- Plastic anti-slip feet for damage free procedure.

## Description

- Maximum 500 Kg.

- 4 feet support system.

- Chain provides extra security and stability for fixing the engine.

- Ideal for small, highly inclined engine compartments.

- Specially designed to assist in easing the engine being lifted while it is

positioned on the car's front axle (also for cars with plastic wheel arch). - Adjustable height and width to fit all directions for perfect stability as

well as avoiding the danger of overturning.

- Supporting feet adjustable directions, height, inclination, position, and width.