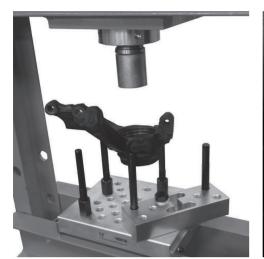

#### **Use Along with a Workshop Press:**

Works well along with a workshop press such as 8026-WW it will become an invaluable piece of kit expanding the amount of applications.

#### Features

- Has been specially innovated for allowing irregular and awkward shaped components to be worked on safely in a workshop press.
- Three point contact guarantees a perfect and safe support
- Easily press bearings on a wide variety of suspension arms
- · Can be operated up to 20-Ton

#### **Universal Press Support Buddies**

- Set of 3 Press Support Mates designed to provide a quick solution to assist in the removal of wheel bearings working with the Hydraulic Press.
- To be Used With WELZH 40017-WW