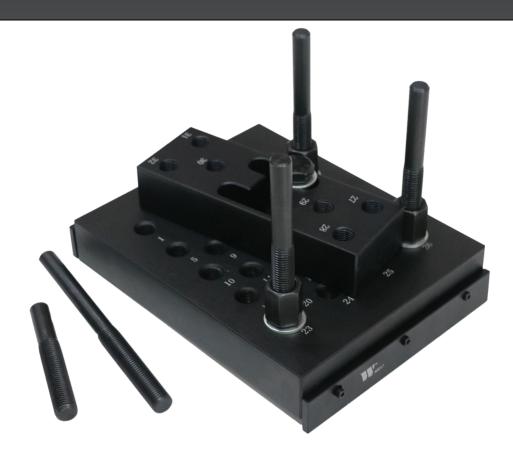

## **Universal Press Support Block:**

The special design of the block allows the pins to be adjusted to suit almost all components.

### Other Specifications:

3 point contact provide a safe and secure point of contact. Dimensions:  $26 \times 20 \times 5$  cm.

#### Features

- Has been specially innovated for allowing irregular and awkward shaped components to be worked on safely in a workshop press.
- Three point contact guarantees a perfect and safe support
- Easily press bearings on a wide variety of suspension arms
- · Can be operated up to 20-Ton