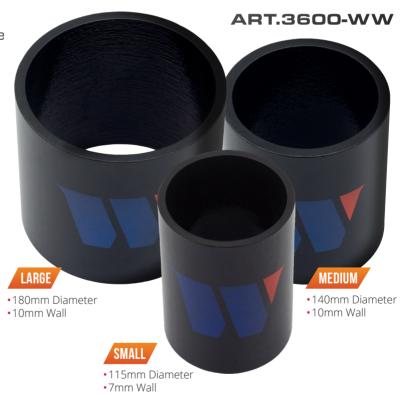

#### **Universal Press Support Buddies**

- Set of 3 Press Support Mates designed to provide a quick solution to assist in the removal of wheel bearings working with the Hydraulic Press.
- To be Used With WELZH 40017-WW