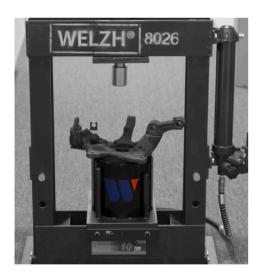

#### **Use Along with a Workshop Press:**

Works well along with a workshop press such as 8026-WW it will become an invaluable piece of kit expanding the amount of applications.