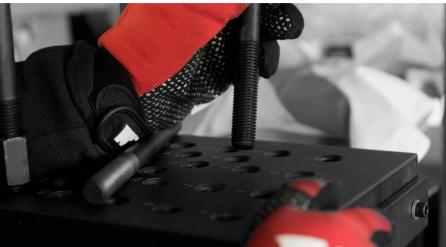

### Precautions

Always wear safety gear.

Working in a clean and safe environment.

This task should be carried out by trained personnel.

Make sure to consult manufacturers manual.

Do NOT use with air tools.

#### Features

- Has been specially innovated for allowing irregular and awkward shaped components to be worked on safely in a workshop press.
- Three point contact guarantees a perfect and safe support
- Easily press bearings on a wide variety of suspension arms
- · Can be operated up to 20-Ton

#### **Universal Press Support Buddies**

- Set of 3 Press Support Mates designed to provide a quick solution to assist in the removal of wheel bearings working with the Hydraulic Press.
- To be Used With WELZH 40017-WW